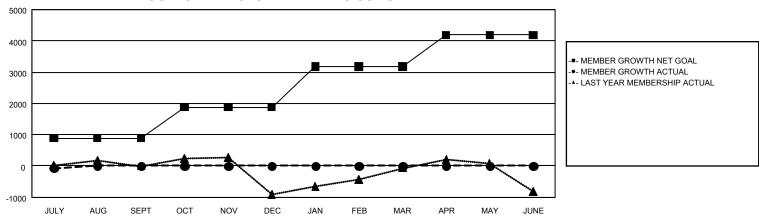

## REPORT DOES NOT INCLUDE CLUBS IN UNDISTRICTED AREAS.

| Clubs                 |               |           |               | Members               |                           |                         |                                                    |  |
|-----------------------|---------------|-----------|---------------|-----------------------|---------------------------|-------------------------|----------------------------------------------------|--|
| RESULTS FOR 2024-2025 |               |           |               | RESULTS FOR 2024-2025 |                           |                         |                                                    |  |
| QUARTER               | NEW CLUB GOAL | NEW CLUBS | DROPPED CLUBS | QUARTER               | MEMBER GROWTH<br>NET GOAL | MEMBER GROWTH<br>ACTUAL | DROPPED<br>MEMBERS ACTUAL<br>(including transfers) |  |
| JULY/AUG/SEPT         | 30            | 7         | 9             | JULY/AUG/SEPT         | 886                       | 962                     | 766                                                |  |
| OCT/NOV/DEC           | 4             | 0         | 0             | OCT/NOV/DEC           | 998                       | 0                       | 0                                                  |  |
| JAN/FEB/MAR           | 52            | 0         | 0             | JAN/FEB/MAR           | 1,289                     | 0                       | 0                                                  |  |
| APR/MAY/JUNE          | 31            | 0         | 0             | APR/MAY/JUNE          | 1,013                     | 0                       | 0                                                  |  |

## GOALS AND ACTUAL NEW CLUBS CUMULATIVE

| DROPPED CLUBS: 9   |     | 258 CLUBS OF 1,577 ADDED 1 OR | GENDER DISTRIBUTION               |                 |       |
|--------------------|-----|-------------------------------|-----------------------------------|-----------------|-------|
|                    |     | MORE NEW MEMBERS              | MALE                              | 20,965 (58.90%) |       |
|                    |     |                               | FEMALE                            | 14,600 (41.02%) |       |
| DROPPED MEMBERS    |     |                               |                                   |                 |       |
| DECEASED           | 19  | CLICK HERE FOR CUMULATIVE     | TOTAL FAMILY UNIT MEMBERS         |                 | 4,122 |
| CLUB CANCELLED 173 |     | MEMBERSHIP DATA               |                                   |                 |       |
| OTHER 567          |     |                               | FAMILY MEMBERS PAYING HALF 2 DUES |                 | 2,385 |
| TOTAL              | 759 |                               | DOLO                              |                 |       |