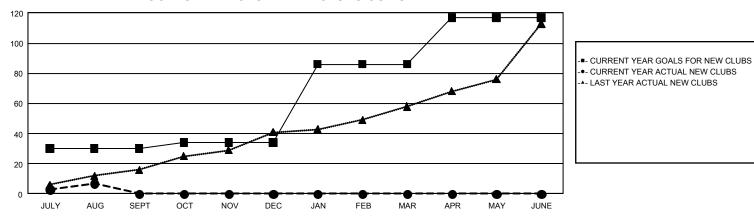

## REPORT DOES NOT INCLUDE CLUBS IN UNDISTRICTED AREAS.

| Clubs                 |               |           |               | Members               |                           |                         |                                                    |  |
|-----------------------|---------------|-----------|---------------|-----------------------|---------------------------|-------------------------|----------------------------------------------------|--|
| RESULTS FOR 2024-2025 |               |           |               | RESULTS FOR 2024-2025 |                           |                         |                                                    |  |
| QUARTER               | NEW CLUB GOAL | NEW CLUBS | DROPPED CLUBS | QUARTER               | MEMBER GROWTH<br>NET GOAL | MEMBER GROWTH<br>ACTUAL | DROPPED<br>MEMBERS ACTUAL<br>(including transfers) |  |
| JULY/AUG/SEPT         | 30            | 7         | 9             | JULY/AUG/SEPT         | 886                       | 962                     | 766                                                |  |
| OCT/NOV/DEC           | 4             | 0         | 0             | OCT/NOV/DEC           | 998                       | 0                       | 0                                                  |  |
| JAN/FEB/MAR           | 52            | 0         | 0             | JAN/FEB/MAR           | 1,289                     | 0                       | 0                                                  |  |
| APR/MAY/JUNE          | 31            | 0         | 0             | APR/MAY/JUNE          | 1,013                     | 0                       | 0                                                  |  |

## GOALS AND ACTUAL NEW CLUBS CUMULATIVE

| DROPPED CLUBS: 9   |     | 258 CLUBS OF 1,577 ADDED 1 OR | GENDER DISTRIBUTION               |                 |       |
|--------------------|-----|-------------------------------|-----------------------------------|-----------------|-------|
|                    |     | MORE NEW MEMBERS              | MALE                              | 20,965 (58.90%) |       |
|                    |     |                               | FEMALE                            | 14,600 (41.02%) |       |
| DROPPED MEMBERS    |     |                               |                                   |                 |       |
| DECEASED           | 19  | CLICK HERE FOR CUMULATIVE     | TOTAL FAMILY UNIT MEMBERS         |                 | 4,122 |
| CLUB CANCELLED 173 |     | MEMBERSHIP DATA               |                                   |                 |       |
| OTHER 567          |     |                               | FAMILY MEMBERS PAYING HALF 2 DUES |                 | 2,385 |
| TOTAL              | 759 |                               | DOLO                              |                 |       |